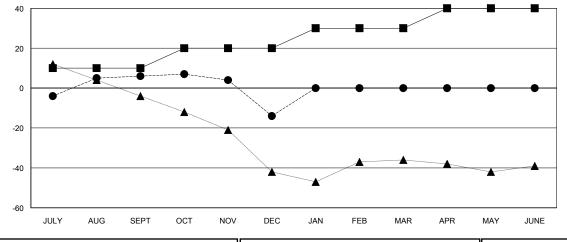

## GMT: WAYNE OAKES LOCATION AUSTRALIA GMT CA Clubs Members PESULTS FOR 2017-2018

| Members       |                           |                         |                                              |  |  |  |
|---------------|---------------------------|-------------------------|----------------------------------------------|--|--|--|
|               | RESULTS FOR 2017-2018     |                         |                                              |  |  |  |
| QUARTER       | MEMBER GROWTH NET<br>GOAL | MEMBER GROWTH<br>ACTUAL | DROPPED MEMBERS ACTUAL (including transfers) |  |  |  |
| JULY/AUG/SEPT | 10                        | 76                      | 52                                           |  |  |  |
| OCT/NOV/DEC   | 10                        | 87                      | 104                                          |  |  |  |
| JAN/FEB/MAR   | 10                        | 0                       | 0                                            |  |  |  |
| APR/MAY/JUNE  | 10                        | 0                       | 0                                            |  |  |  |
|               |                           |                         |                                              |  |  |  |