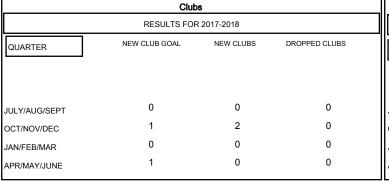

## GMT: WAYNE OAKES LOCATION AUSTRALIA GMT CA Clubs Members PESULTS FOR 2017-2018

| Members       |                           |                         |                                              |  |  |  |
|---------------|---------------------------|-------------------------|----------------------------------------------|--|--|--|
|               | RESULTS FOR 2017-2018     |                         |                                              |  |  |  |
| QUARTER       | MEMBER GROWTH NET<br>GOAL | MEMBER GROWTH<br>ACTUAL | DROPPED MEMBERS ACTUAL (including transfers) |  |  |  |
| JULY/AUG/SEPT | 10                        | 76                      | 52                                           |  |  |  |
| OCT/NOV/DEC   | 10                        | 87                      | 104                                          |  |  |  |
| JAN/FEB/MAR   | 10                        | 0                       | 0                                            |  |  |  |
| APR/MAY/JUNE  | 10                        | 0                       | 0                                            |  |  |  |
|               |                           |                         |                                              |  |  |  |