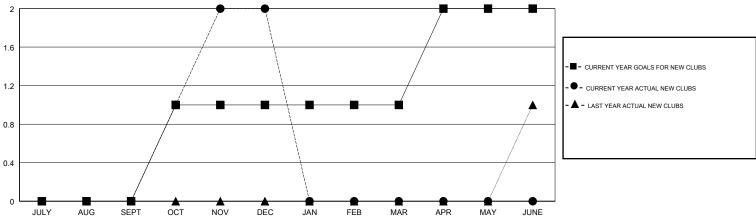

## GOALS AND ACTUAL NEW CLUBS CUMULATIVE

| -■- MEMBER GROWTH NET GOAL        |  |
|-----------------------------------|--|
| - ● - MEMBER GROWTH ACTUAL        |  |
| - ▲ - LAST YEAR MEMBERSHIP ACTUAL |  |
|                                   |  |
|                                   |  |
|                                   |  |